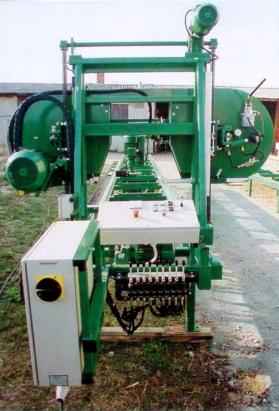

The saw is equipped with electrically operated trolley in the horizontal and vertical directions which is continuously adjustable in range **0-40/min**.

Saw belt 80 x 1,1 - 5310 mm, with a peripheral speed of 35 m/s j is placed on impellers **\$ 800 mm** with hydraulic tension.

## The device isequipped with hydraulics for:

- Clamping trunks
- Hydraulic operated head
- Turning and holding
- Balancing degree of taper

## Head band saw can be equipped with:

- Equipment for handling the trunk
- Transferring version
- Electronic cutting height adjustment
- Mechanical manipulation of the trunk (without hydraulic equipment)
- Pre-cutting device