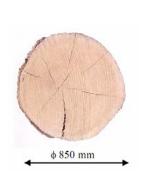

Basic version is intended for the trunk with a maximum diameter of 850 mm.

The maximum length for the cutting of standard designs is 6,5 m and 9 m