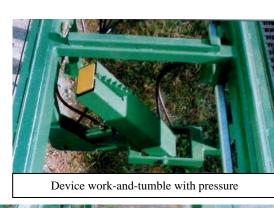

## The device isequipped with hydraulics for:

- Clamping trunks
- Hydraulic operated head
- Turning and holding
- Balancing degree of taper