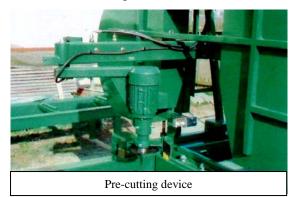

## Head band saw can be equipped with:

- Equipment for handling the trunk
- Transferring version
- Electronic cutting height adjustment
- Mechanical manipulation of the trunk (without hydraulic equipment)
- Pre-cutting device