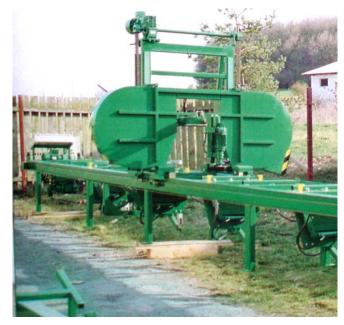

## Semi-automatic hydraulic head band saw

## **MLI – 01 HYDRAULIC**

Is modern, highly productive and environmentally friendly equipment for wood

processing mined materials cut to:

- Half balks
- Prisms
- Planks

Output  $7 - 10 \text{ m}^3$  for 8 hours

The saw is equipped with electrically operated trolley in the horizontal and vertical directions which is continuously adjustable in range **0-40/min**.

Saw belt 80 x 1,1 - 5310 mm, with a peripheral speed of 35 m/s j is placed on impellers **\$ 800 mm** with hydraulic tension.

Basic version is intended for the trunk with a maximum diameter of 850 mm.

The maximum length for the cutting of standard designs is 6,5 m and 9 m

## The device isequipped with hydraulics for:

- Clamping trunks
- Hydraulic operated head
- Turning and holding
- Balancing degree of taper