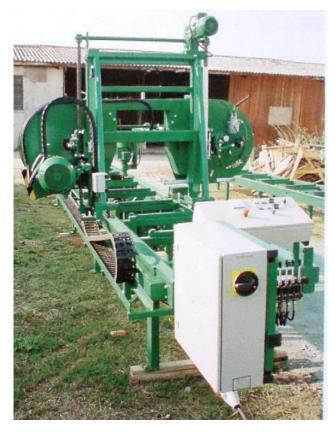

The saw is equipped with electrically operated trolley in the horizontal and vertical directions which is continuously adjustable in range **0-40/min**.

Saw belt 80 x 1,1 - 5310 mm, with a peripheral speed of 35 m/s j is placed on impellers **\$ 800 mm** with hydraulic tension.

## The device isequipped with hydraulics for:

- Clamping trunks
- Hydraulic operated head
- Turning and holding
- Balancing degree of taper

## Head band saw can be equipped with:

- Equipment for handling the trunk
- Transferring version
- Electronic cutting height adjustment
- Mechanical manipulation of the trunk (without hydraulic equipment)
- Pre-cutting device